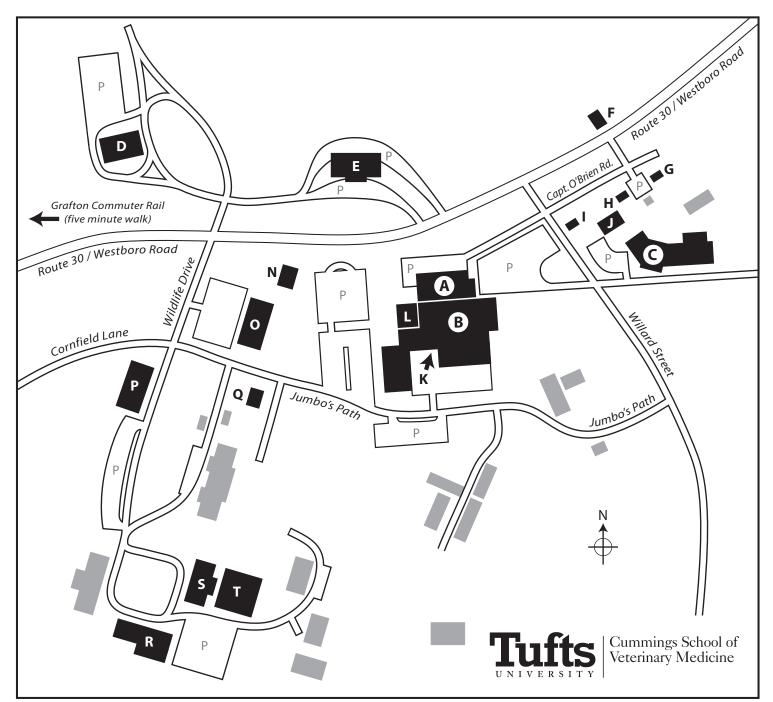

## Cummings School of Veterinary Medicine CAMPUS MAP

200 Westboro Road, North Grafton, MA 01536

- (A) The Henry and Lois Foster Hospital for Small Animals
- **(B)** Hospital for Large Animals
- **(C)** Bernice Barbour Wildlife Medicine Building
- **D** Frankin M. Loew Veterinary Education Center
- E Jean Mayer Administration Building
- F Locust Barn
- **G** Center for Animals and Public Policy
- H Development and Alumni Relations
- I Alpha Psi Student Center

- J 54 Willard Road Faculty Offices
- K Agnes Varis Lecture Hall
- L Lily Lerner Spay/Neuter Clinic
- M Cafeteria
- **N** Central Services/Campus Police
- O Agnes Varis Campus Center & Elmes Café
- P David McGrath Veterinary Teaching Laboratory
- **Q** 1 Ridge Road Faculty Offices
- **R** Veterinary Diagnostic (*Bldg 20*)
- **S** Biotech Transfer Center & Laboratory Support (Bldg 21)
- T Amelia Peabody Pavillion